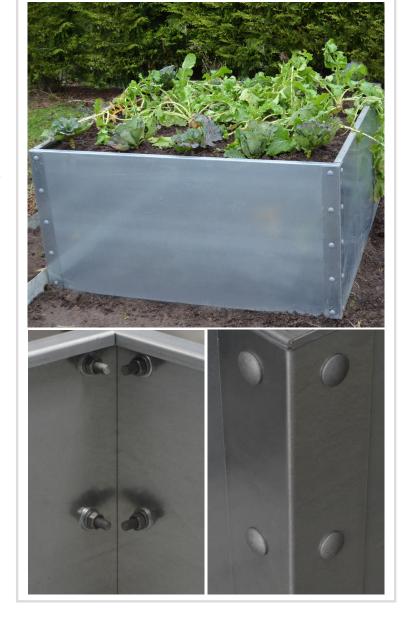

## Comfortable working height, reducing the need to bend

Raised garden beds are a great way growing plants, fruit and vegetables. Their raised height makes garden work more comfortable and weeding much quicker with a smaller working area. Raised beds boost drainage and are a great way to introduce different soils to your garden. They are a great solution for those with limited mobility - without the need to bend or crouch down, these beds are wheelchair friendly. Laser cut from high quality galvanised steel, they come flat pack and are easy to assemble.

- British design & manufacture
- Raised bed with open base
- Comfortable working height, reducing the need to bend
- Ideal for growing herbs, vegetables, fruit or flowers
- Excellent protection from weeds and animals
- Quick and easy assembly
- Robust, heavy duty product; industrial strength
- 10 year structural guarantee